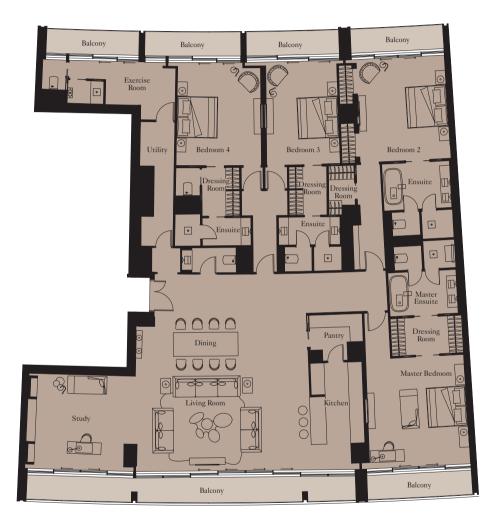

## 4 BEDROOM SIGNATURE RESIDENCE | TYPE 3

**Units:** 1002, 1104, 1204, 1802, 1903, 2002, 2601, 2702

View towards the ocean

View towards The Palm

| Kitchen        | 6.2m x 2.6m | 20'4" x 8'6"  |
|----------------|-------------|---------------|
| Living/Dining  | 7.5m x 8.4m | 24'7" x 27'7" |
| Master Bedroom | 5.3m x 4.7m | 17'5" x 15'5" |
| Bedroom 2      | 5.0m x 4.3m | 16'5" x 14'1" |
| Bedroom 3      | 5.0m x 3.5m | 16'5" x 11'6" |
| Bedroom 4      | 5.0m x 4.0m | 16'5" x 13'1" |
| Exercise Room  | 2.0m x 3.4m | 6'7" x 11'2"  |
|                |             |               |

| Total Area | 378 sq m | 4,066 sq f |
|------------|----------|------------|
| Balcony    | 62 sq m  | 662 sq fi  |

Levels 18, 19, 20